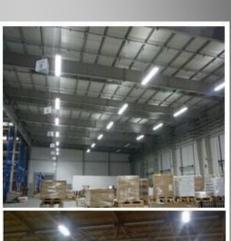

## **GEN2 80W LED Linear High Bay Fitting**



Warranty: 5 Years

Length: 2ft, 600mm

Input Voltage: AC 90-305V

Colour: 5500K PW

Wattage: 80W

**Lumens:** 9000Lm Cool White

Beam Angle: 180°

IP Rating: IP65







- Energy Efficiency Grade: A+++
- 15 year life (daily 8hrs use)
- Crystal clear light, CRI Ra82-85
- Easy installation, complete fitting
- No bulb replacement, no annual maintenance
- Meanwell brand driver ,TUV UL CE certificate, PF>0.96, THD<12</li>
- Environmentally friendly, no mercury, No UV, No IR
- IP65, indoor, outdoor use
- 5-year-warranty
- Quick Start instant 100% luminous flux

So why would you want any other High Bay?