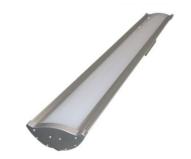

## **GEN2 80W LED Linear High Bay Fitting**

Warranty: 5 Years

Length: 2ft, 600mm

Input Voltage: AC 90-305V

Colour: 5500K PW

Wattage: 80W

**Lumens:** 9000Lm Cool White

Beam Angle: 180°

IP Rating: IP65

- Energy Efficiency Grade: A+++
- 15 year life (daily 8hrs use)
- Crystal clear light, CRI Ra82-85
- Easy installation, complete fitting
- No bulb replacement, no annual maintenance
- Meanwell brand driver ,TUV UL CE certificate, PF>0.96, THD<12</li>
- Environmentally friendly, no mercury, No UV, No IR
- IP65, indoor, outdoor use
- 5-year-warranty
- Quick Start instant 100% luminous flux