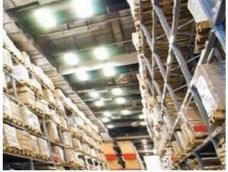

## **GEN2 80W LED Linear High Bay Fitting**

Warranty: 5 Years

Length: 2ft, 600mm

Input Voltage: AC 90-305V

Colour: 5500K PW

Wattage: 80W

**Lumens:** 9000Lm Cool White

Beam Angle: 180°

IP Rating: IP65

- Energy Efficiency Grade: A+++
- 15 year life (daily 8hrs use)
- Crystal clear light, CRI Ra82-85
- Easy installation, complete fitting
- No bulb replacement, no annual maintenance
- Meanwell brand driver ,TUV UL CE certificate, PF>0.96, THD<12</li>
- Environmentally friendly, no mercury, No UV, No IR
- IP65, indoor, outdoor use
- 5-year-warranty
- Quick Start instant 100% luminous flux