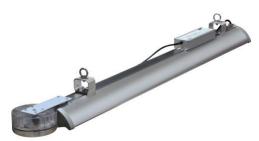

## **GEN2 80W LED Linear High Bay Fitting**

Warranty: 5 Years

Length: 2ft, 600mm

Input Voltage: AC 90-305V

Colour: 5500K PW

Wattage: 80W

**Lumens:** 9000Lm Cool White

Beam Angle: 180°

IP Rating: IP65

- Energy Efficiency Grade: A+++
- 15 year life (daily 8hrs use)
- Crystal clear light, CRI Ra82-85
- Easy installation, complete fitting
- No bulb replacement, no annual maintenance
- Meanwell brand driver ,TUV UL CE certificate, PF>0.96, THD<12</li>
- Environmentally friendly, no mercury, No UV, No IR
- IP65, indoor, outdoor use
- 5-year-warranty
- Quick Start instant 100% luminous flux