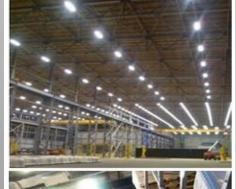

## **GEN2 80W LED Linear High Bay Fitting**



Warranty: 5 Years

Length: 2ft, 600mm

Input Voltage: AC 90-305V

Colour: 5500K PW

Wattage: 80W

**Lumens:** 9000Lm Cool White

Beam Angle: 180°

IP Rating: IP65







- Energy Efficiency Grade: A+++
- 15 year life (daily 8hrs use)
- Crystal clear light, CRI Ra82-85
- Easy installation, complete fitting
- No bulb replacement, no annual maintenance
- Meanwell brand driver ,TUV UL CE certificate, PF>0.96, THD<12</li>
- Environmentally friendly, no mercury, No UV, No IR
- IP65, indoor, outdoor use
- 5-year-warranty
- Quick Start instant 100% luminous flux

So why would you want any other High Bay?