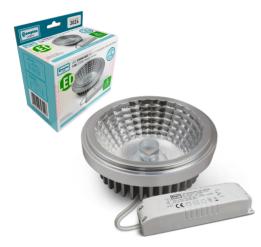

## LED Dimmable AR111 includes LED Driver

LED dimmable AR111 complete with LED driver. Energy saving with low power consumption. Typical uses include bars, restaurants, retail display and hotels.

- LED COB technology
- 35,000 hour life
- 17,500 switching cycles
- 2700K warm white or 4000K cool white colour options
- Colour rendering index Ra≥80
- Includes LED driver\*\*
- Dimmable DuoDim™ Technology compatible with both leading and trailing edge dimmers\*\*
- For use in display lighting
- For indoor use only