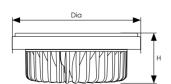

| Product Code  | Watts* | Volts<br>(V) | Colour<br>Appearance | Colour<br>Temp |      |      | Approx.<br>Halogen | ogen Angle |     | Dimensions<br>(mm) |   | Order<br>Qty |
|---------------|--------|--------------|----------------------|----------------|------|------|--------------------|------------|-----|--------------------|---|--------------|
|               |        |              |                      | (K)            | (lm) | (lm) | Equiv. (W)         |            | Dia | Н                  |   |              |
| Single Carton |        |              |                      |                |      |      |                    |            |     |                    |   |              |
| 3002          | 10     | 240          | Warm White           | 2700           | 650  | 690  | 75                 | 30°        | 110 | 43                 | Α | 1            |
| 3019          | 10     | 240          | Cool White           | 4000           | 750  | 790  | 75                 | 30°        | 110 | 43                 | Α | 1            |
| 3026          | 14     | 240          | Warm White           | 2700           | 830  | 880  | 100                | 30°        | 110 | 43                 | Α | 1            |
| 3033          | 14     | 240          | Cool White           | 4000           | 940  | 1000 | 100                | 30°        | 110 | 43                 | Α | 1            |