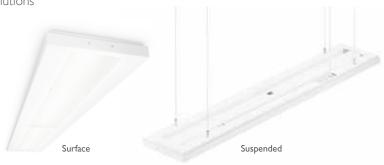

## CoreLine LED Panel

CoreLine is a new range of stylish, high output LED luminaires suitable for all indoor ambient applications. Available in a range of sizes and a choice of recessed, surface and suspended versions.

## Key features and benefits

- LED replacement for  $3 \times 18W$  and  $4 \times 18W$  fluorescent solutions
- Sizes: 600 × 600mm and 1200 × 300mm
- Office compliant
- Slim profile design ideal for low ceiling voids
- Available in recessed, surface and suspended versions
- Advanced optic design allows maximum light distribution using the Philips future-proof LED platform
- Output: 31W (2600 lm) and 42W (3700 lm)
- Colour temperature: 4000K neutral white
- Colour rendering: CRI 80
- Long lifetime: 30,000 hours
- Easy to install with push-in connector
- Minimal maintenance
- Meets ECA criteria of over 80lm/W