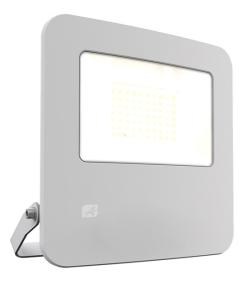

## **Features**

Compact and economic polycarbonate LED floodlight. Only suitable for semi commercial applications. 50W LED exceeds performance of 70W HQI. Polished faceted reflector and textured polycarbonate for optimum performance. Bracket design allows installation without removing mounting bracket. Pre-wired with 1 metre of rubber insulated cable for ease of installation. LED lifespan L70 52000h.