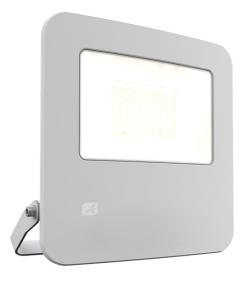

## Features

Compact and economic polycarbonate LED floodlight. Only suitable for semi commercial applications. 50W LED exceeds performance of 70W HQI. Polished faceted reflector and textured polycarbonate for optimum performance. Bracket design allows installation without removing mounting bracket. Pre-wired with 1 metre of rubber insulated cable for ease of installation. LED lifespan L70 52000h.