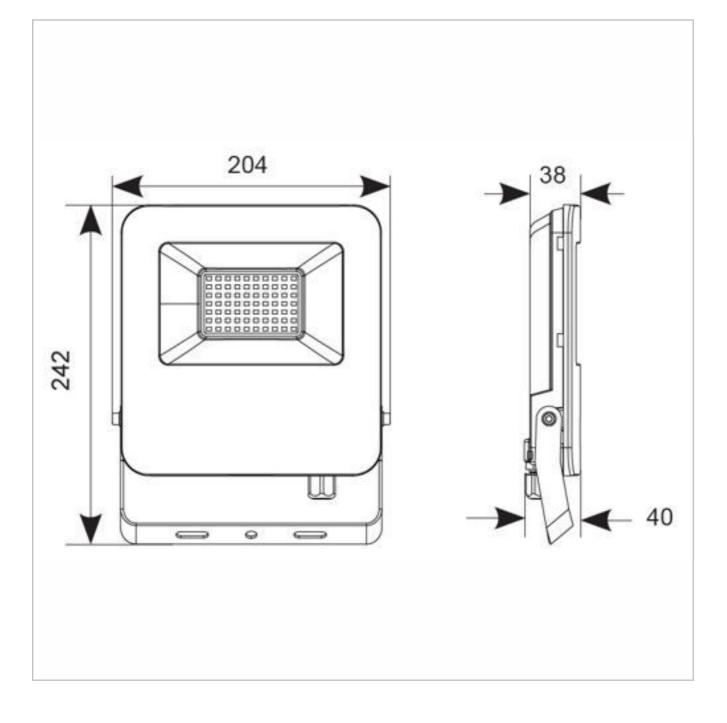

## **General Information**

| Lamp Type                      | LED                 |
|--------------------------------|---------------------|
| Colour / Finish                | White               |
| IP Rating                      | IP65                |
| IK Rating                      | IK08                |
| Class Protection               | 1                   |
| Internal / External            | Internal / External |
| Surface / Recessed / Suspended | Surface             |
| Lifetime (Hrs)                 | L70 52000h          |
| Warranty (Years)               | 3                   |
| CE Mark                        | Yes                 |
| Width (mm)                     | 204                 |
| Height (mm)                    | 242                 |
| Depth (mm)                     | 40                  |