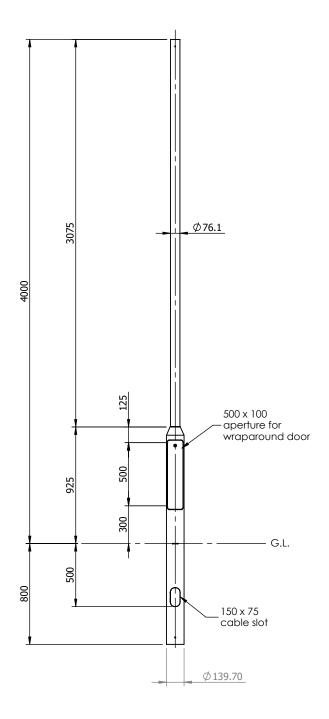

Title

Customer:

4 Metre Tubular Post Top Column

 Drg No. 28345-1
 Scale:1:30 Sheet 2 of 2

 Drawn By: MJB
 Chk'd: MB

 Ref. 4M01A
 Contract: